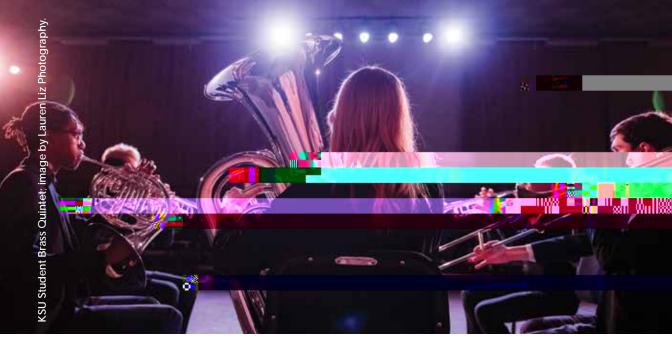

**KSU Mixed Chamber Ensembles** 

**KSU Brass Ensembles** 

**KSU Brass Ensembles** 

Bailey School of Music Student Composers' Recital

**KSU Concert Choirs** 

KSU Opera Theater

**KSU Concert Choirs** 

KSU Gospel Choir