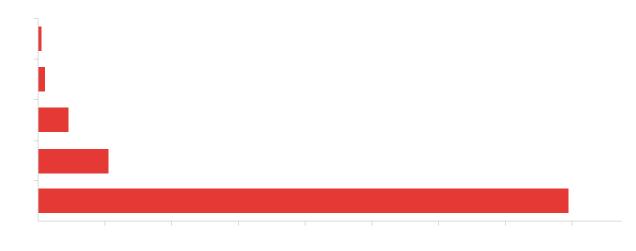

this project?

Q20 - How clear were the instructions given to you by your assigned faculty member?

 $\hat{U} = A \hat{E} \hat{E} \left[ \hat{A}^{\dagger} \right] = A \hat{A}^{\dagger} \hat{A}^{\dagger}$ 

Q22 - How would you rate the contribution of this project during the semester to your

development as a researcher/scholar?

Q24 - If given th tnitt 4 4i nh t nene nv ht t ht nnhfin4inn t in-h4 t vennn tt

Q25 - Rate your overall experience as a Graduate Assistant: